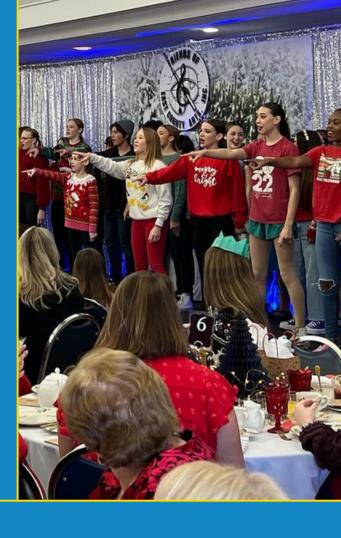

# **PERFORMANCES**

From Lakeside to LA, our Show Choirs and Dancers performed many times this past month.

LMS Winter Show Choir Concerts

Spirit of Christmas

Friends of East County Holiday Tea

Dance the Magic Disneyland Parade