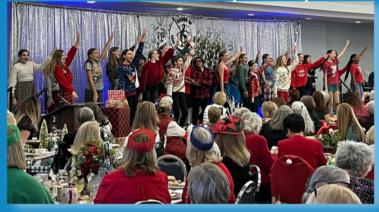

# **PERFORMANCES**

From Lakeside to LA, our Show Choirs and Dancers performed many times this past month.

LMS Winter Show Choir Concerts

Spirit of Christmas

Friends of East County Holiday Tea

Dance the Magic Disneyland Parade